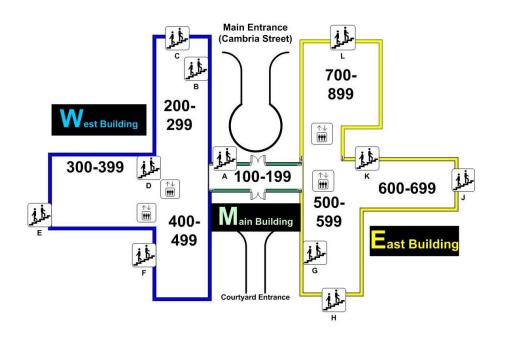

## Huron Perth Healthcare Alliance Stratford General Hospital 46 General Hospital Dr, Stratford, ON

| WEST BUILDING |                                                             |                                                                               |                                                                                                                                                 | MAIN<br>BUILDING                                                       | EAST BUILDING                             |                                                                       |                                                                        |   |
|---------------|-------------------------------------------------------------|-------------------------------------------------------------------------------|-------------------------------------------------------------------------------------------------------------------------------------------------|------------------------------------------------------------------------|-------------------------------------------|-----------------------------------------------------------------------|------------------------------------------------------------------------|---|
|               | 200 Block                                                   | 300 Block                                                                     | 400 Block                                                                                                                                       | 100 Block                                                              | 500 Block                                 | 600 Block                                                             | 700/800<br>Block                                                       |   |
| 4             | Stairwell D  General Surgeon Offices                        |                                                                               | Elevator                                                                                                                                        |                                                                        |                                           |                                                                       |                                                                        |   |
| 3             | Stairwell D<br>Cancer Care                                  |                                                                               | Elevator<br>InterHospital<br>Lab<br>Partnership                                                                                                 | Bridge                                                                 | Telemetry<br>Stroke Unit                  | Elevator<br>Stairwell K<br>Surgical<br>Inpatient                      |                                                                        | 3 |
| 2             | Stairwell D Diabetes Education Dietitians Stroke Prevention | Pediatric<br>Rehabilitation<br>Therapies<br>Waiting Area 6                    | Elevator Workplace Health Occupational Health Human Resources Library                                                                           | Bridge                                                                 | Maternity Pediatrics Special Care Nursery | Elevator<br>Stairwell K<br>Critical Care                              | Elevator Surgical Services Surgical Pre-Admit Surgical Ambulatory Care | 2 |
| 1             | Stairwell D Administration Health Records                   | Outpatient<br>Clinics B<br>Waiting Area 3<br>Waiting Area 4<br>Waiting Area 5 | West Building Entrance Patient Registration Outpatient Clinics A Waiting Area 1 Waiting Area 2 Accounts Receivable (Cashier) Elevator Washrooms | Main<br>Entrance<br>Coffee<br>Shop<br>Gift Shop<br>Information<br>Desk | Chapel<br>Medicine                        | Elevator Stairwell K Dialysis Mental Health Education Rooms Washrooms | Elevator Emergency Breast Screening Imaging CT Scan Ultrasound Xray    | 1 |
| В             | Stairwell D Facilities Management                           | West Side<br>Café<br>Mat. Mgmt.                                               | Elevator                                                                                                                                        | Bridge                                                                 |                                           | Elevator<br>Stairwell K                                               | Elevator                                                               | В |